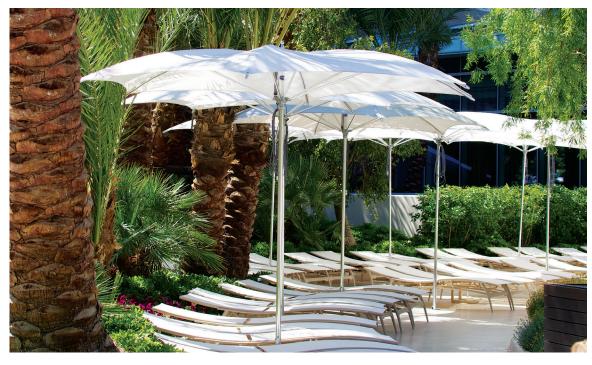

## ocean master crescent

premium parasols

## TUUCI°

Influenced from centuries past and present, the sweeping curves of the Ocean Master Crescent are the finishing touch every outdoor room deserves. Brilliantly polished "trillion" rib ends adorn the canopy edges and hand-wrought struts cascade to create a simple yet strikingly beautiful canopy.