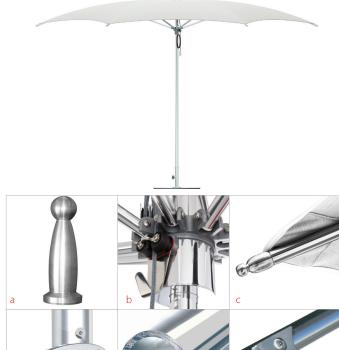

## features:

- a. Venice Aluminum Finial
- b. "Auto-Loc" Marine Pulley Lift System
- c. Ballistic-Reinforced Canopy Construction
- d. "Easy Drive" Crank Lift System
- e. Armor-Wall Mast
- f. Reinforced Strut Joints Construction